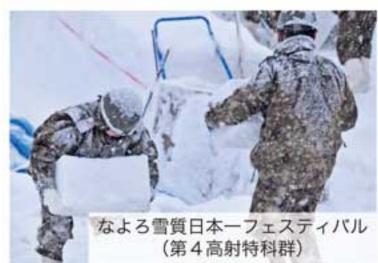

# 災害対処能力を向上関係機関と連携して

支の雪情

術科は団体戦でシステム操作技術を競った。 る解析技術を競った。 を部隊は、陸上自衛隊 をがらも、持てる知 がながらも、持てる知 がながらも、持てる知 の幕を勝ち取り競技の の幕を閉じた。 会がい知惑隊