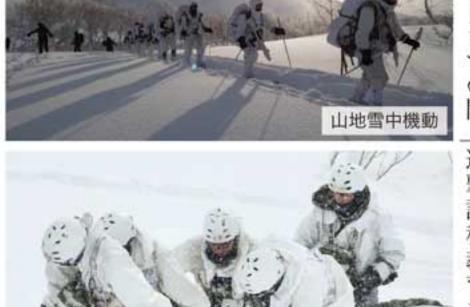

### 駐 В ぽ ろ Ŧ., ま 使 b 視

文化研修の

環と

て雪像を視察

察

から3月1日までの間、阿部1佐)は、1月11日 北部方面混成団(団長

真に戦える遊撃隊員となる厳寒の中、任務を遂行し、

遊撃課程教育を実施し演習場等において、冬季北海道大演習場、ニセコ

法、山岳スキー技術等の を総合訓練を行った。 を総合訓練を行った。 をといった。 を終われるが数日間に をいった。

· 上海道補給処 ・ 自衛隊札幌地方協力 ・ 自衛隊札幌地方協力 ・ 上海道補給処 ・ 上海道補給処 ・ 一宮 第12施設群

Ø