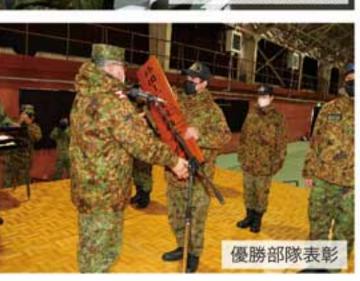

# 災害対処能力を向上関係機関と連携して

支の雪情

術科は団体戦でシステム操作技術を競った。 る解析技術を競った。 を部隊は、陸上自衛隊 をがらも、持てる知 がながらも、持てる知 がながらも、持てる知 の幕を勝ち取り競技の の幕を閉じた。 会がい知惑隊

## 技術 玖術の向上(情報通信技術)に関する

第

5

旅

₫

競

技

会