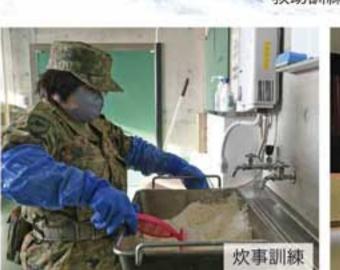

### 要望事項

「真に戦える実効性ある 部隊の創造」 「地域等との連携」 「人間力の強化」

発行:北部方面総監部広報室

旭川冬まつり (第2後方支援連隊)

支援部隊は、日々変化 できる厳しい気象条件の できる厳しい気象条件の できる貴重な経験を得 できる貴重な経験を得 できる貴重な経験を得 できる貴重な経験を得 ることができた。

北部方面隊の活動はホームページ及び各種 SNS をご覧ください。チャンネル登録及びグッドボタンをよろしくお願いします。