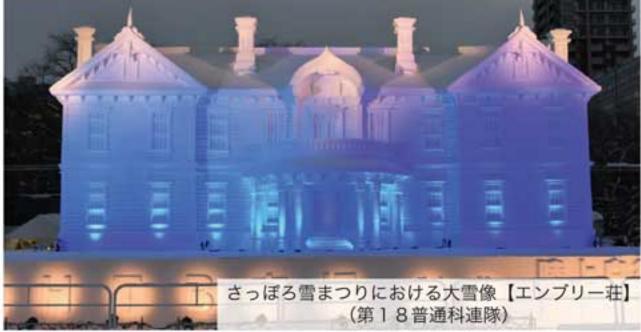

### 駐 В ぽ ろ Ŧ., ま 使 b 視

文化研修の

環と

て雪像を視察

察

から3月1日までの間、阿部1佐)は、1月11日 北部方面混成団(団長

真に戦える遊撃隊員となる厳寒の中、任務を遂行し、

遊撃課程教育を実施し演習場等において、冬季北海道大演習場、ニセコ