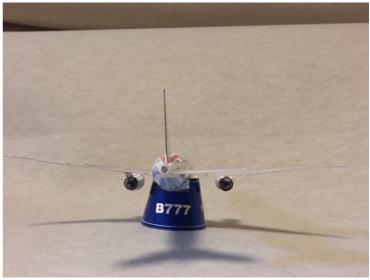

#### ★飛ばす前に★

1. 飛行機の前と後から見て、下図のように翼を調整してください。

2. 軽く手で飛ばしてみて飛行機の飛び方によって尾翼を調整してください。

左右に飛行 → 主翼が左右対称になっているかをもう一度確認