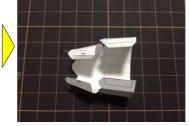

# B-777の作り方

C) Copyright 2006-2020 Ojimak All right a reserved. Flying Paper Model by Ojimak

20200601

#### ★用意する道具★

- 接着剤…セメダインC、木工用速乾ボンドなど。
- カッター/はさみ…45度刃のデザインカッターがお勧め。ふつうのカッターでも可。
- カッターマット…カッターで紙を切り抜く時に使用。
- 定規…切るときやニードルでなぞる時に使用。
- **二一ドル…**折り目をつくる。ニードルの先は、紙を切らないようにヤスリ等で丸めて ください。芯を出さないシャープペンシルや、インクの出なくなったボール ペンでも代用が可能です。

#### 

● 組み立て作業前に、折り線にそってニードル等で折り目をつけておいてください。



△ ①を組み立てます。





















🤁 ③を組み立てBと糊付けします。

















## ★組み立ての手順2★

山折り

谷折り一

きりとり線



(C) Copyright 2006-2020 Ojimak All right a reserved.

Flying Paper Model by Ojimak

■ DとCを糊付けします。









「『「⑤を組み立てEと糊付けします。









⑥を組みたてFと糊付けします。









| ⑦を組み立てます。







⑧を組み立てHと 糊付けします⑧







』 IとGを糊付けします。





⑨を折り曲げ、内側に⑩を糊付けしててのを組み立てます。















KをJに糊付けします。









①-1a,bを糊付けします。









M

⑪-2を組み立てLに糊付けします。









N

⑫を組み立てます。









◎ ⑭, ⑮を組み立てNの内側に糊付けします。









### ★組み立ての手順4★

山折り -----

谷折り-

きりとり線

B - 7777C) Copyright 2006-2020 Ojimak All right a reserved. Hying Paper Model by Ojimak









16を組み立て Pと糊付けします。

















QをMに糊付けします。







①を組み立てR に糊付けします。















# ★組み立ての手順5★

谷折り ―-―--

きりとり線





⑨と⑩を組み立てTに糊付けします。







②を組み立てUに糊付けします。







②を組み立て飾り台とします。



















#### ★飛ばす前に★

1.