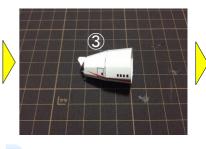

# B-777の作り方

C) Copyright 2006-2020 Ojimak All right a reserved. Flying Paper Model by Ojimak

20200601

#### ★用意する道具★

- 接着剤…セメダインC、木工用速乾ボンドなど。
- カッター/はさみ…45度刃のデザインカッターがお勧め。ふつうのカッターでも可。
- カッターマット…カッターで紙を切り抜く時に使用。
- 定規…切るときやニードルでなぞる時に使用。
- **二一ドル…**折り目をつくる。ニードルの先は、紙を切らないようにヤスリ等で丸めて ください。芯を出さないシャープペンシルや、インクの出なくなったボール ペンでも代用が可能です。

#### 

● 組み立て作業前に、折り線にそってニードル等で折り目をつけておいてください。



△ ①を組み立てます。





















🤁 ③を組み立てBと糊付けします。

















## ★組み立ての手順2★

山折り

谷折り一

きりとり線



(C) Copyright 2006-2020 Ojimak All right a reserved.

Flying Paper Model by Ojimak

■ DとCを糊付けします。









「『「⑤を組み立てEと糊付けします。









⑥を組みたてFと糊付けします。









| ⑦を組み立てます。







⑧を組み立てHと 糊付けします⑧







』 IとGを糊付けします。





⑨を折り曲げ、内側に⑩を糊付けしててのを組み立てます。















KをJに糊付けします。









①-1a,bを糊付けします。









M

⑪-2を組み立てLに糊付けします。









N

⑫を組み立てます。









◎ ⑭, ⑮を組み立てNの内側に糊付けします。









### ★組み立ての手順4★

山折り -----

谷折り-

きりとり線

B - 7777C) Copyright 2006-2020 Ojimak All right a reserved. Hying Paper Model by Ojimak









16を組み立て Pと糊付けします。

















QをMに糊付けします。







①を組み立てR に糊付けします。















# ★組み立ての手順5★

谷折り ―-―--

きりとり線





⑨と⑩を組み立てTに糊付けします。







②を組み立てUに糊付けします。







②を組み立て飾り台とします。



















#### ★飛ばす前に★

1. 飛行