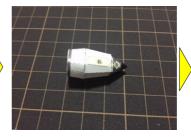

**二一ドル…**折り目をつくる。ニードルの先は、紙を切らないようにヤスリ等で丸めて ください。芯を出さないシャープペンシルや、インクの出なくなったボール ペンでも代用が可能です。

#### 

● 組み立て作業前に、折り線にそってニードル等で折り目をつけておいてください。



△ ①を組み立てます。





















🤁 ③を組み立てBと糊付けします。

















## ★組み立ての手順2★

山折り

谷折り一

きりとり線



(C) Copyright 2006-2020 Ojimak All right a reserved.

Flying Paper Model by Ojimak

■ DとCを糊付けします。









「『「⑤を組み立てEと糊付けします。









⑥を組みたてFと糊付けします。









| ⑦を組み立てます。







⑧を組み立てHと 糊付けします⑧







』 IとGを糊付けします。





⑨を折り曲げ、内側に⑩を糊付けしててのを組み立てます。















KをJに糊付けします。









①-1a,bを糊付けします。









M

⑪-2を組み立てLに糊付けします。









N

⑫を組み立てます。









◎ ⑭, ⑮を組み立てNの内側に糊付けします。









### ★組み立ての手順4★

山折り -----

谷折り-

きりとり線

B - 7777C) Copyright 2006-2020 Ojimak All right a reserved. Hying Paper Model by Ojimak









16を組み立て Pと糊付けします。

















QをMに糊付けします。







①を組み立てR に糊付けします。















# ★組み立ての手順5★

谷折り ―-―--

きりとり線





⑨と⑩を組み立てTに糊付けします。







②を組み立てUに糊付けします。







②を組み立て飾り台とします。



















#### ★飛ばす前に★

1. 飛行機の前と後から見て、下図のように翼を調整してください。





2. 軽く手で飛ばしてみて飛行機の飛び方によって尾翼を調整してください。





左右に飛行 → 主翼が左右対称になっているかをもう一度確認

#### ★注意★

- 飛ばす時は、決して人に向けて飛ばさないこと。
- この飛行機を作り、飛ばし、その他の際に生じた、いかなる障害・事故にも一切責任を負いかねます。 ご了承ください。