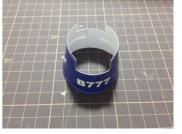

# ★組み立ての手順5★

谷折り ―-―--

きりとり線

⑨と⑩を組み立てTに糊付けします。

②を組み立てUに糊付けします。

②を組み立て飾り台とします。