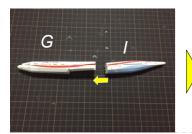

⑥を組みたてFと糊付けします。

| ⑦を組み立てます。

⑧を組み立てHと 糊付けします⑧

』 IとGを糊付けします。

⑨を折り曲げ、内側に⑩を糊付けしててのを組み立てます。

KをJに糊付けします。

①-1a,bを糊付けします。

M