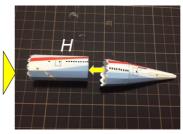

⑥を組みたてFと糊付けします。

| ⑦を組み立てます。

⑧を組み立てHと 糊付けします⑧

』 IとGを糊付けします。

⑨を折り曲げ、内側に⑩を糊付けしててのを組み立てます。

KをJに糊付けします。

①-1a,bを糊付けします。

M