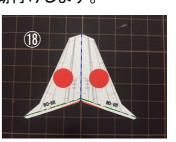

# ★組み立ての手順5★

谷折り ―-―--

きりとり線

⑨と⑩を組み立てTに糊付けします。

②を組み立てUに糊付けします。

②を組み立て飾り台とします。