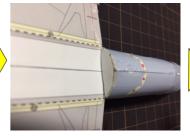

⑥を組みたてFと糊付けします。

| ⑦を組み立てます。

⑧を組み立てHと 糊付けします⑧

』 IとGを糊付けします。

⑨を折り曲げ、内側に⑩を糊付けしててのを組み立てます。

KをJに糊付けします。

①-1a,bを糊付けします。

M

⑪-2を組み立てLに糊付けします。

N

⑫を組み立てます。

◎ ⑭, ⑮を組み立てNの内側に糊付けします。