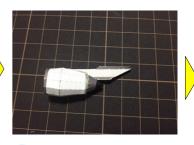

り目をつくる。ニードルの先は、紙を切らないようにヤスリ等で丸めて ください。芯を出さないシャープペンシルや、インクの出なくなったボール ペンでも代用が可能です。

#### 

● 組み立て作業前に、折り線にそってニードル等で折り目をつけておいてください。



△ ①を組み立てます。





















🤁 ③を組み立てBと糊付けします。

















## ★組み立ての手順2★

山折り

谷折り一

きりとり線



(C) Copyright 2006-2020 Ojimak All right a reserved.

Flying Paper Model by Ojimak

■ DとCを糊付けします。









「『「⑤を組み立てEと糊付けします。









⑥を組みたてFと糊付けします。









| ⑦を組み立てます。







⑧を組み立てHと 糊付けします⑧







』 IとGを糊付けします。





⑨を折り曲げ、内側に⑩を糊付けしててのを組み立てます。















KをJに糊付けします。









①-1a,bを糊付けします。









M

⑪-2を組み立てLに糊付けします。









N

⑫を組み立てます。









◎ ⑭, ⑮を組み立てNの内側に糊付けします。









### ★組み立ての手順4★

山折り -----

谷折り-

きりとり線

B - 7777C) Copyright 2006-2020 Ojimak All right a reserved. Hying Paper Model by Ojimak









16を組み立て Pと糊付けします。

















QをMに糊付けします。







①を組み立てR に糊付けします。















# ★組み立ての手順5★

谷折り ―-―--

きりとり線





⑨と⑩を組み立てTに糊付けします。







②を組み立てUに糊付けします。







②を組み立て飾り台とします。



















#### ★飛ばす前に★

1. 飛行機の前と後から見て、下図のように翼を調整してください。





2. 軽く手で飛ばしてみて飛行機の飛び方によって尾翼を調整してください。





左右に飛行 → 主翼が左右対称になっているかをもう一度確認

#### ★注意★

- 飛ばす時は、決して人に向けて飛ばさないこと。
- この飛行機を作り、飛ばし、その他の際に生じた、いかなる障害・事故にも一切責任を負いかねます。 ご了承ください。