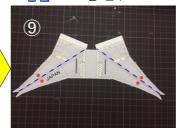

⑥を組みたてFと糊付けします。

| ⑦を組み立てます。

⑧を組み立てHと 糊付けします⑧

』 IとGを糊付けします。

⑨を折り曲げ、内側に⑩を糊付けしててのを組み立てます。

KをJに糊付けします。

①-1a,bを糊付けします。

M