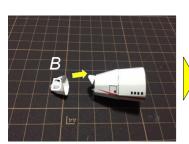

# B-777の作り方

C) Copyright 2006-2020 Ojimak All right a reserved. Flying Paper Model by Ojimak

20200601

#### ★用意する道具★

- 接着剤…セメダインC、木工用速乾ボンドなど。
- カッター/はさみ…45度刃のデザインカッターがお勧め。ふつうのカッターでも可。
- カッターマット…カッターで紙を切り抜く時に使用。
- 定規…切るときやニードルでなぞる時に使用。
- **二一ドル…**折り目をつくる。ニードルの先は、紙を切らないようにヤスリ等で丸めて ください。芯を出さないシャープペンシルや、インクの出なくなったボール ペンでも代用が可能です。

#### 

● 組み立て作業前に、折り線にそってニードル等で折り目をつけておいてください。



△ ①を組み立てます。





















🤁 ③を組み立てBと糊付けします。

















## ★組み立ての手順2★

山折り

谷折り一

きりとり線



(C) Copyright 2006-2020 Ojimak All right a reserved.

Flying Paper Model by Ojimak

■ DとCを糊付けします。









「『「⑤を組み立てEと糊付けします。









⑥を組みたてFと糊付けします。









| ⑦を組み立てます。







⑧を組み立てHと 糊付けします⑧







』 IとGを糊付けします。





⑨を折り曲げ、内側に⑩を糊付けしててのを組み立てます。















KをJに糊付けします。









①-1a,bを糊付けします。









M

⑪-2を組み立てLに糊付けします。









N

⑫を組み立てます。









◎ ⑭, ⑮を組み立てNの内側に糊付けします。









### ★組み立ての手順4★

山折り -----

谷折り-

きりとり線

B - 7777C) Copyright 2006-2020 Ojimak All right a reserved. Hying Paper Model by Ojimak









16を組み立て Pと糊付けします。

















QをMに糊付けします。







①を組み立てR に糊付けします。















# ★組み立ての手順5★

谷折り ―-―--

きりとり線





⑨と⑩を組み立てTに糊付けします。







②を組み立てUに糊付けします。







②を組み立て飾り台とします。



















#### ★飛ばす前に★

1. 飛行機の