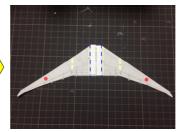

⑪-2を組み立てLに糊付けします。

N

⑫を組み立てます。

◎ ⑭, ⑮を組み立てNの内側に糊付けします。

### ★組み立ての手順4★

山折り -----

谷折り-

きりとり線

B - 7777C) Copyright 2006-2020 Ojimak All right a reserved. Hying Paper Model by Ojimak

16を組み立て Pと糊付けします。

QをMに糊付けします。

①を組み立てR に糊付けします。