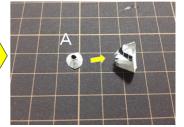

# B-777の作り方

C) Copyright 2006-2020 Ojimak All right a reserved. Flying Paper Model by Ojimak

20200601

#### ★用意する道具★

- 接着剤…セメダインC、木工用速乾ボンドなど。
- カッター/はさみ…45度刃のデザインカッターがお勧め。ふつうのカッターでも可。
- カッターマット…カッターで紙を切り抜く時に使用。
- 定規…切るときやニードルでなぞる時に使用。
- **二一ドル…**折り目をつくる。ニードルの先は、紙を切らないようにヤスリ等で丸めて ください。芯を出さないシャープペンシルや、インクの出なくなったボール ペンでも代用が可能です。

#### 

● 組み立て作業前に、折り線にそってニードル等で折り目をつけておいてください。



△ ①を組み立てます。





















🤁 ③を組み立てBと糊付けします。

















## ★組み立ての手順2★

山折り

谷折り一

きりとり線



(C) Copyright 2006-2020 Ojimak All right a reserved.

Flying Paper Model by Ojimak

■ DとCを糊付けします。









「『「⑤を組み立てEと糊付けします。









⑥を組みたてFと糊付けします。









| ⑦を組み立てます。







⑧を組み立てHと 糊付けします⑧







』 IとGを糊付けします。





⑨を折り曲げ、内側に⑩を糊付けしててのを組み立てます。















KをJに糊付けします。









①-1a,bを糊付けします。









M

⑪-2を組み立てLに糊付けします。









N

⑫を組み立てます。









◎ ⑭, ⑮を組み立てNの内側に糊付けします。









### ★組み立ての手順4★

山折り -----

谷折り-

きりとり線

B - 7777C) Copyright 2006-2020 Ojimak All right a reserved. Hying Paper Model by Ojimak









16を組み立て Pと糊付けします。

















QをMに糊付けします。







①を組み立てR に糊付けします。















# ★組み立ての手順5★

谷折り ―-―--

きりとり線





⑨と⑩を組み立てTに糊付けします。







②を組み立てUに糊付けします。







②を組み立て飾り台とします。