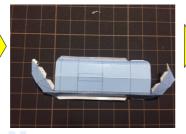

⑥を組みたてFと糊付けします。

| ⑦を組み立てます。

⑧を組み立てHと 糊付けします⑧

』 IとGを糊付けします。

⑨を折り曲げ、内側に⑩を糊付けしててのを組み立てます。

KをJに糊付けします。

①-1a,bを糊付けします。

M

⑪-2を組み立てLに糊付けします。

N

⑫を組み立てます。

◎ ⑭, ⑮を組み立てNの内側に糊付けします。