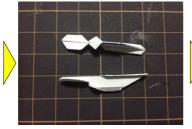

…**折り目をつくる。ニードルの先は、紙を切らないようにヤスリ等で丸めて ください。芯を出さないシャープペンシルや、インクの出なくなったボール ペンでも代用が可能です。

#### 

● 組み立て作業前に、折り線にそってニードル等で折り目をつけておいてください。



△ ①を組み立てます。





















🤁 ③を組み立てBと糊付けします。

















## ★組み立ての手順2★

山折り

谷折り一

きりとり線



(C) Copyright 2006-2020 Ojimak All right a reserved.

Flying Paper Model by Ojimak

■ DとCを糊付けします。









「『「⑤を組み立てEと糊付けします。









⑥を組みたてFと糊付けします。









| ⑦を組み立てます。







⑧を組み立てHと 糊付けします⑧







』 IとGを糊付けします。





⑨を折り曲げ、内側に⑩を糊付けしててのを組み立てます。















KをJに糊付けします。









①-1a,bを糊付けします。









M

⑪-2を組み立てLに糊付けします。









N

⑫を組み立てます。









◎ ⑭, ⑮を組み立てNの内側に糊付けします。









### ★組み立ての手順4★

山折り -----

谷折り-

きりとり線

B - 7777C) Copyright 2006-2020 Ojimak All right a reserved. Hying Paper Model by Ojimak









16を組み立て Pと糊付けします。

















QをMに糊付けします。







①を組み立てR に糊付けします。















# ★組み立ての手順5★

谷折り ―-―--

きりとり線





⑨と⑩を組み立てTに糊付けします。







②を組み立てUに糊付けします。







②を組み立て飾り台とします。



















#### ★飛ばす前に★

1. 飛行機の前と後から見て、下図のように翼を調整してください。





2. 軽く手で飛ばしてみて飛行機の飛び方によって尾翼を調整してください。





左右に飛行 → 主翼が左右対称になっているかをもう一度確認

#### ★注意★

- 飛ばす時は、決して人に向けて飛ばさないこと。
- この飛行機を作り、飛ばし、その他の際に生じた、いかなる障害・事故にも一切責任を負いかねます。 ご了承ください。