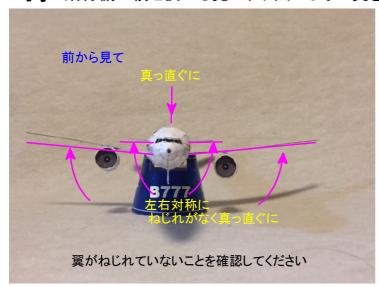

#### ★飛ばす前に★

1. 飛行機の前と後から見て、下図のように翼を調整してください。

2. 軽く手で飛ばしてみて飛行機の飛び方によって尾翼を調整してください。

左右に飛行 → 主翼が左右対称になっているかをもう一度確認