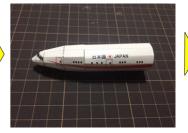

# B-777の作り方

C) Copyright 2006-2020 Ojimak All right a reserved. Flying Paper Model by Ojimak

20200601

#### ★用意する道具★

- 接着剤…セメダインC、木工用速乾ボンドなど。
- カッター/はさみ…45度刃のデザインカッターがお勧め。ふつうのカッターでも可。
- カッターマット…カッターで紙を切り抜く時に使用。
- 定規…切るときやニードルでなぞる時に使用。
- **二一ドル…**折り目をつくる。ニードルの先は、紙を切らないようにヤスリ等で丸めて ください。芯を出さないシャープペンシルや、インクの出なくなったボール ペンでも代用が可能です。

#### 

● 組み立て作業前に、折り線にそってニードル等で折り目をつけておいてください。



△ ①を組み立てます。





















🤁 ③を組み立てBと糊付けします。

















## ★組み立ての手順2★

山折り

谷折り一

きりとり線



(C) Copyright 2006-2020 Ojimak All right a reserved.

Flying Paper Model by Ojimak

■ DとCを糊付けします。









「『「⑤を組み立てEと糊付けします。









⑥を組みたてFと糊付けします。









| ⑦を組み立てます。







⑧を組み立てHと 糊付けします⑧







』 IとGを糊付けします。





⑨を折り曲げ、内側に⑩を糊付けしててのを組み立てます。















KをJに糊付けします。









①-1a,bを糊付けします。









M

⑪-2を組み立てLに糊付けします。









N

⑫を組み立てます。









◎ ⑭, ⑮を組み立てNの内側に糊付けします。









### ★組み立ての手順4★

山折り -----

谷折り-

きりとり線

B - 7777C) Copyright 2006-2020 Ojimak All right a reserved. Hying Paper Model by Ojimak









16を組み立て Pと糊付けします。

















QをMに糊付けします。







①を組み立てR に糊付けします。















# ★組み立ての手順5★

谷折り ―-―--

きりとり線





⑨と⑩を組み立てTに糊付けします。







②を組み立てUに糊付けします。







②を組み立て飾り台とします。



















#### ★飛ばす前に★

1. 飛行機の前と後から見て、下図のように翼を調整してください。





2. 軽く手で飛ばしてみて飛行機の飛び方によって尾翼を調整してください。





左右に飛行 → 主翼が左右対称になっているかをもう一度確認

#### ★注意★

- 飛ばす時は、決して人に向けて飛ばさないこと。
- この飛行機を作り、飛ばし、その他の際に生じた、いかなる障害・事故にも