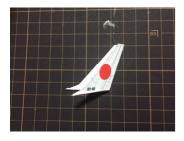

# ★組み立ての手順5★

谷折り ―-―--

きりとり線

⑨と⑩を組み立てTに糊付けします。

②を組み立てUに糊付けします。

②を組み立て飾り台とします。