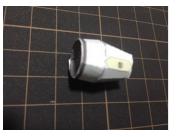

### ★組み立ての手順4★

山折り -----

谷折り-

きりとり線

B - 7777C) Copyright 2006-2020 Ojimak All right a reserved. Hying Paper Model by Ojimak

16を組み立て Pと糊付けします。

QをMに糊付けします。

①を組み立てR に糊付けします。