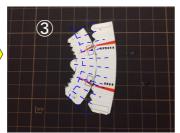

# B-777の作り方

C) Copyright 2006-2020 Ojimak All right a reserved. Flying Paper Model by Ojimak

20200601

#### ★用意する道具★

- 接着剤…セメダインC、木工用速乾ボンドなど。
- カッター/はさみ…45度刃のデザインカッターがお勧め。ふつうのカッターでも可。
- カッターマット…カッターで紙を切り抜く時に使用。
- 定規…切るときやニードルでなぞる時に使用。
- **二一ドル…**折り目をつくる。ニードルの先は、紙を切らないようにヤスリ等で丸めて ください。芯を出さないシャープペンシルや、インクの出なくなったボール ペンでも代用が可能です。

#### 

● 組み立て作業前に、折り線にそってニードル等で折り目をつけておいてください。



△ ①を組み立てます。





















🤁 ③を組み立てBと糊付けします。

















## ★組み立ての手順2★

山折り

谷折り一

きりとり線



(C) Copyright 2006-2020 Ojimak All right a reserved.

Flying Paper Model by Ojimak

■ DとCを糊付けします。









「『「⑤を組み立てEと糊付けします。









⑥を組みたてFと糊付けします。









| ⑦を組み立てます。







⑧を組み立てHと 糊付けします⑧







』 IとGを糊付けします。





⑨を折り曲げ、内側に⑩を糊付けしててのを組み立てます。















KをJに糊付けします。









①-1a,bを糊付けします。









M

⑪-2を組み立てLに糊付けします。









N

⑫を組み立てます。









◎ ⑭, ⑮を組み立てNの内側に糊付けします。









### ★組み立ての手順4★

山折り -----

谷折り-

きりとり線

B - 7777C) Copyright 2006-2020 Ojimak All right a reserved. Hying Paper Model by Ojimak









16を組み立て Pと糊付けします。

















QをMに糊付けします。







①を組み立てR に糊付けします。















# ★組み立ての手順5★

谷折り ―-―--

きりとり線





⑨と⑩を組み立てTに糊付けします。







②を組み立てUに糊付けします。







②を組み立て飾り台とします。



















#### ★飛ばす前に★

1