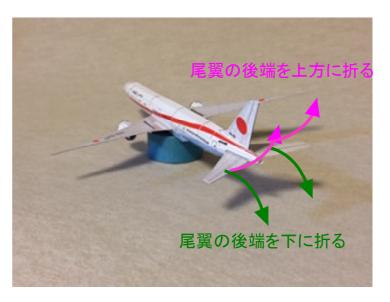

#### ★飛ばす前に★

1. 飛行機の前と後から見て、下図のように翼を調整してください。

2. 軽く手で飛ばしてみて飛行機の飛び方によって尾翼を調整してください。

左右に飛行 → 主翼が左右対称になっているかをもう一度確認