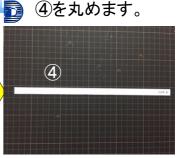

# B-777の作り方

C) Copyright 2006-2020 Ojimak All right a reserved. Flying Paper Model by Ojimak

20200601

#### ★用意する道具★

- 接着剤…セメダインC、木工用速乾ボンドなど。
- カッター/はさみ…45度刃のデザインカッターがお勧め。ふつうのカッターでも可。
- カッターマット…カッターで紙を切り抜く時に使用。
- 定規…切るときやニードルでなぞる時に使用。
- **二一ドル…**折り目をつくる。ニードルの先は、紙を切らないようにヤスリ等で丸めて ください。芯を出さないシャープペンシルや、インクの出なくなったボール ペンでも代用が可能です。

#### 

● 組み立て作業前に、折り線にそってニードル等で折り目をつけておいてください。



△ ①を組み立てます。





















🤁 ③を組み立てBと糊付けします。

















## ★組み立ての手順2★

山折り

谷折り一

きりとり線



(C) Copyright 2006-2020 Ojimak All right a reserved.

Flying Paper Model by Ojimak

■ DとCを糊付けします。









「『「⑤を組み立てEと糊付けします。









⑥を組みたてFと糊付けします。









| ⑦を組み立てます。







⑧を組み立てHと 糊付けします⑧







』 IとGを糊付けします。





⑨を折り曲げ、内側に⑩を糊付けしててのを組み立てます。















KをJに糊付けします。









①-1a,bを糊付けします。









M

⑪-2を組み立てLに糊付けします。









N

⑫を組み立てます。









◎ ⑭, ⑮を組み立てNの内側に糊付けします。









### ★組み立ての手順4★

山折り -----

谷折り-

きりとり線

B - 7777C) Copyright 2006-2020 Ojimak All right a reserved. Hying Paper Model by Ojimak









16を組み立て Pと糊付けします。

















QをMに糊付けします。







①を組み立てR に糊付けします。















# ★組み立ての手順5★

谷折り ―-―--

きりとり線





⑨と⑩を組み立てTに糊付けします。







②を組み立てUに糊付けします。







②を組み立て飾り台とします。



















#### ★飛ばす前に★

1. 飛行機の前と後から見