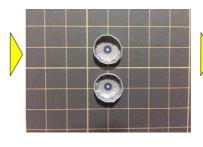

## ★組み立ての手順2★

山折り

谷折り一

きりとり線

(C) Copyright 2006-2020 Ojimak All right a reserved.

Flying Paper Model by Ojimak

■ DとCを糊付けします。

「『「⑤を組み立てEと糊付けします。