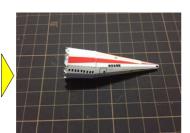

# B-777の作り方

C) Copyright 2006-2020 Ojimak All right a reserved. Flying Paper Model by Ojimak

20200601

#### ★用意する道具★

- 接着剤…セメダインC、木工用速乾ボンドなど。
- カッター/はさみ…45度刃のデザインカッターがお勧め。ふつうのカッターでも可。
- カッターマット…カッターで紙を切り抜く時に使用。
- 定規…切るときやニードルでなぞる時に使用。
- **二一ドル…**折り目をつくる。ニードルの先は、紙を切らないようにヤスリ等で丸めて ください。芯を出さないシャープペンシルや、インクの出なくなったボール ペンでも代用が可能です。

#### 

● 組み立て作業前に、折り線にそってニードル等で折り目をつけておいてください。



△ ①を組み立てます。





















🤁 ③を組み立てBと糊付けします。

















## ★組み立ての手順2★

山折り

谷折り一

きりとり線



(C) Copyright 2006-2020 Ojimak All right a reserved.

Flying Paper Model by Ojimak

■ DとCを糊付けします。









「『「⑤を組み立てEと糊付けします。









⑥を組みたてFと糊付けします。









| ⑦を組み立てます。







⑧を組み立てHと 糊付けします⑧







』 IとGを糊付けします。





⑨を折り曲げ、内側に⑩を糊付けしててのを組み立てます。















KをJに糊付けします。









①-1a,bを糊付けします。









M

⑪-2を組み立てLに糊付けします。









N

⑫を組み立てます。









◎ ⑭, ⑮を組み立てNの内側に糊付けします。









### ★組み立ての手順4★

山折り -----

谷折り-

きりとり線

B - 7777C) Copyright 2006-2020 Ojimak All right a reserved. Hying Paper Model by Ojimak









16を組み立て Pと糊付けします。

















QをMに糊付けします。







①を組み立てR に糊付けします。















# ★組み立ての手順5★

谷折り ―-―--

きりとり線





⑨と⑩を組み立てTに糊付けします。







②を組み立てUに糊付けします。







②を組み立て飾り台とします。



















#### ★飛ばす前に★

1. 飛行機の前と後から見て、下図のように翼を調整してください。





2. 軽く手で飛ばしてみて飛行機の飛び方によって尾翼を調整してください。





左右に飛行 → 主翼が左右対称になっているかをもう一度確認

#### ★注意★

- 飛ばす時は、決して人に向けて飛ばさないこと。
- この飛行機を作り、飛ばし、その他の際に生じた、いかなる障害・事故にも一切責任を負いかねます。 ご了承ください。