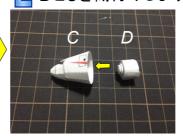

## ★組み立ての手順2★

山折り

谷折り一

きりとり線

(C) Copyright 2006-2020 Ojimak All right a reserved.

Flying Paper Model by Ojimak

■ DとCを糊付けします。

「『「⑤を組み立てEと糊付けします。