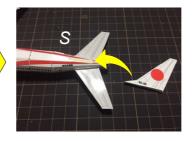

# ★組み立ての手順5★

谷折り ―-―--

きりとり線

⑨と⑩を組み立てTに糊付けします。

②を組み立てUに糊付けします。

②を組み立て飾り台とします。