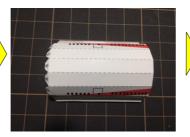

⑥を組みたてFと糊付けします。

| ⑦を組み立てます。

⑧を組み立てHと 糊付けします⑧

』 IとGを糊付けします。

⑨を折り曲げ、内側に⑩を糊付けしててのを組み立てます。

KをJに糊付けします。

①-1a,bを糊付けします。

M