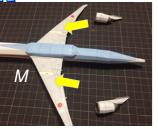

### ★組み立ての手順4★

山折り -----

谷折り-

きりとり線

B - 7777C) Copyright 2006-2020 Ojimak All right a reserved. Hying Paper Model by Ojimak

16を組み立て Pと糊付けします。

QをMに糊付けします。

①を組み立てR に糊付けします。