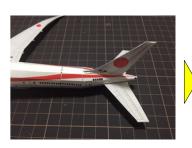

#### ★飛ばす前に★

1. 飛行機の前と後から見て、下図のように翼を調整してください。

2. 軽く手で飛ばしてみて飛行機の飛び方によって尾翼を調整してください。

左右に飛行 → 主翼が左右対称になっているかをもう一度確認