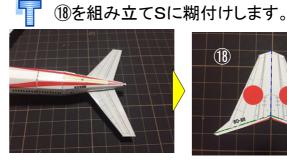

# ★組み立ての手順5★

谷折り ―-―--

きりとり線

⑨と⑩を組み立てTに糊付けします。

②を組み立てUに糊付けします。

②を組み立て飾り台とします。