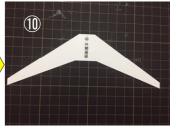

⑥を組みたてFと糊付けします。

| ⑦を組み立てます。

⑧を組み立てHと 糊付けします⑧

』 IとGを糊付けします。

⑨を折り曲げ、内側に⑩を糊付けしててのを組み立てます。

KをJに糊付けします。

①-1a,bを糊付けします。

M

⑪-2を組み立てLに糊付けします。

N

⑫を組み立てます。

◎ ⑭, ⑮を組み立てNの内側に糊付けします。