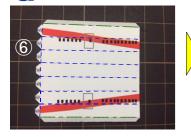

## ★組み立ての手順2★

山折り

谷折り一

きりとり線

(C) Copyright 2006-2020 Ojimak All right a reserved.

Flying Paper Model by Ojimak

■ DとCを糊付けします。

「『「⑤を組み立てEと糊付けします。

### ★組み立ての手順4★

山折り -----

谷折り-

きりとり線

B - 7777C) Copyright 2006-2020 Ojimak All right a reserved. Hying Paper Model by Ojimak

16を組み立て Pと糊付けします。

QをMに糊付けします。

①を組み立てR に糊付けします。