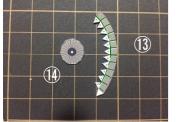

Paper Model by Ojimak

20200601

#### ★用意する道具★

- 接着剤…セメダインC、木工用速乾ボンドなど。
- カッター/はさみ…45度刃のデザインカッターがお勧め。ふつうのカッターでも可。
- カッターマット…カッターで紙を切り抜く時に使用。
- 定規…切るときやニードルでなぞる時に使用。
- **二一ドル…**折り目をつくる。ニードルの先は、紙を切らないようにヤスリ等で丸めて ください。芯を出さないシャープペンシルや、インクの出なくなったボール ペンでも代用が可能です。

#### 

● 組み立て作業前に、折り線にそってニードル等で折り目をつけておいてください。



△ ①を組み立てます。





















🤁 ③を組み立てBと糊付けします。

















## ★組み立ての手順2★

山折り

谷折り一

きりとり線



(C) Copyright 2006-2020 Ojimak All right a reserved.

Flying Paper Model by Ojimak

■ DとCを糊付けします。









「『「⑤を組み立てEと糊付けします。









⑥を組みたてFと糊付けします。









| ⑦を組み立てます。







⑧を組み立てHと 糊付けします⑧







』 IとGを糊付けします。





⑨を折り曲げ、内側に⑩を糊付けしててのを組み立てます。















KをJに糊付けします。









①-1a,bを糊付けします。









M

⑪-2を組み立てLに糊付けします。









N

⑫を組み立てます。









◎ ⑭, ⑮を組み立てNの内側に糊付けします。









### ★組み立ての手順4★

山折り -----

谷折り-

きりとり線

B - 7777C) Copyright 2006-2020 Ojimak All right a reserved. Hying Paper Model by Ojimak









16を組み立て Pと糊付けします。

















QをMに糊付けします。







①を組み立てR に糊付けします。















# ★組み立ての手順5★

谷折り ―-―--

きりとり線





⑨と⑩を組み立てTに糊付けします。







②を組み立てUに糊付けします。







②を組み立て飾り台とします。



















#### ★飛ばす前に★

1. 飛行機の前と後から見て、下図のように翼を調整してください。





2. 軽く手で飛ばしてみて飛行機の飛び方によって尾翼を調整してください。





左右に飛行 → 主翼が左右対称になっているかをもう一度確認

#### ★注意★

- 飛ばす時は、決して人に向けて飛ばさないこと。
- この飛行機を作り、飛ばし、その他の際に生じた、いかなる障害・事故にも一切責任を負いかねます。 ご了承ください。