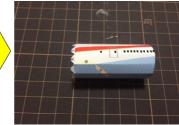

⑥を組みたてFと糊付けします。

| ⑦を組み立てます。

⑧を組み立てHと 糊付けします⑧

』 IとGを糊付けします。

⑨を折り曲げ、内側に⑩を糊付けしててのを組み立てます。

KをJに糊付けします。

①-1a,bを糊付けします。

M