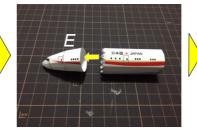

## ★組み立ての手順2★

山折り

谷折り一

きりとり線

(C) Copyright 2006-2020 Ojimak All right a reserved.

Flying Paper Model by Ojimak

■ DとCを糊付けします。

「『「⑤を組み立てEと糊付けします。