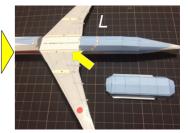

### ★組み立ての手順4★

山折り -----

谷折り-

きりとり線

B - 7777C) Copyright 2006-2020 Ojimak All right a reserved. Hying Paper Model by Ojimak

16を組み立て Pと糊付けします。

QをMに糊付けします。

①を組み立てR に糊付けします。

# ★組み立ての手順5★

谷折り ―-―--

きりとり線

⑨と⑩を組み立てTに糊付けします。

②を組み立てUに糊付けします。

②を組み立て飾り台とします。