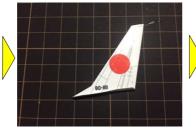

# ★組み立ての手順5★

谷折り ―-―--

きりとり線

⑨と⑩を組み立てTに糊付けします。

②を組み立てUに糊付けします。

②を組み立て飾り台とします。