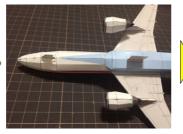

### ★組み立ての手順4★

山折り -----

谷折り-

きりとり線

B - 7777C) Copyright 2006-2020 Ojimak All right a reserved. Hying Paper Model by Ojimak

16を組み立て Pと糊付けします。

QをMに糊付けします。

①を組み立てR に糊付けします。