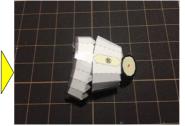

All right a reserved. Flying Paper Model by Ojimak

20200601

#### ★用意する道具★

- 接着剤…セメダインC、木工用速乾ボンドなど。
- カッター/はさみ…45度刃のデザインカッターがお勧め。ふつうのカッターでも可。
- カッターマット…カッターで紙を切り抜く時に使用。
- 定規…切るときやニードルでなぞる時に使用。
- **二一ドル…**折り目をつくる。ニードルの先は、紙を切らないようにヤスリ等で丸めて ください。芯を出さないシャープペンシルや、インクの出なくなったボール ペンでも代用が可能です。

#### 

● 組み立て作業前に、折り線にそってニードル等で折り目をつけておいてください。



△ ①を組み立てます。





















🤁 ③を組み立てBと糊付けします。

















## ★組み立ての手順2★

山折り

谷折り一

きりとり線



(C) Copyright 2006-2020 Ojimak All right a reserved.

Flying Paper Model by Ojimak

■ DとCを糊付けします。









「『「⑤を組み立てEと糊付けします。









⑥を組みたてFと糊付けします。









| ⑦を組み立てます。







⑧を組み立てHと 糊付けします⑧







』 IとGを糊付けします。





⑨を折り曲げ、内側に⑩を糊付けしててのを組み立てます。















KをJに糊付けします。









①-1a,bを糊付けします。









M

⑪-2を組み立てLに糊付けします。









N

⑫を組み立てます。









◎ ⑭, ⑮を組み立てNの内側に糊付けします。









### ★組み立ての手順4★

山折り -----

谷折り-

きりとり線

B - 7777C) Copyright 2006-2020 Ojimak All right a reserved. Hying Paper Model by Ojimak









16を組み立て Pと糊付けします。

















QをMに糊付けします。







①を組み立てR に糊付けします。















# ★組み立ての手順5★

谷折り ―-―--

きりとり線





⑨と⑩を組み立てTに糊付けします。







②を組み立てUに糊付けします。







②を組み立て飾り台とします。



















#### ★飛ばす前に★

1. 飛行機の前と後から見て、下図のように翼を調整してください。





2. 軽く手で飛ばしてみて飛行機の飛び方によって尾翼を調整してください。





左右に飛行 → 主翼が左右対称になっているかをもう一度確認

#### ★注意★

- 飛ばす時は、決して人に向けて飛ばさないこと。
- この飛行機を作り、飛ばし、その他の際に生じた、いかなる障害・事故にも一切責任を負いかねます。 ご了承ください。