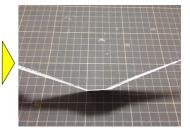

#### ★飛ばす前に★

1. 飛行機の前と後から見て、下図のように翼を調整してください。

2. 軽く手で飛ばしてみて飛行機の飛び方によって尾翼を調整してください。

左右に飛行 → 主翼が左右対称になっているかをもう一度確認