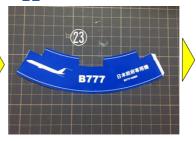

# ★組み立ての手順5★

谷折り ―-―--

きりとり線

⑨と⑩を組み立てTに糊付けします。

②を組み立てUに糊付けします。

②を組み立て飾り台とします。