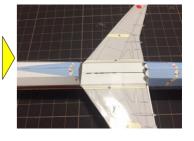

⑪-2を組み立てLに糊付けします。

N

⑫を組み立てます。

◎ ⑭, ⑮を組み立てNの内側に糊付けします。

### ★組み立ての手順4★

山折り -----

谷折り-

きりとり線

B - 7777C) Copyright 2006-2020 Ojimak All right a reserved. Hying Paper Model by Ojimak

16を組み立て Pと糊付けします。

QをMに糊付けします。

①を組み立てR に糊付けします。