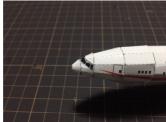

#### ★飛ばす前に★

1. 飛行機の前と後から見て、下図のように翼を調整してください。

2. 軽く手で飛ばしてみて飛行機の飛び方によって尾翼を調整してください。

左右に飛行 → 主翼が左右対称になっているかをもう一度確認