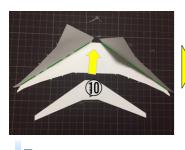

⑥を組みたてFと糊付けします。

| ⑦を組み立てます。

⑧を組み立てHと 糊付けします⑧

』 IとGを糊付けします。

⑨を折り曲げ、内側に⑩を糊付けしててのを組み立てます。

KをJに糊付けします。

①-1a,bを糊付けします。

M

⑪-2を組み立てLに糊付けします。

N

⑫を組み立てます。

◎ ⑭, ⑮を組み立てNの内側に糊付けします。