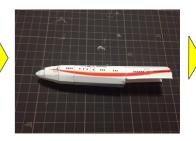

# B-777の作り方

C) Copyright 2006-2020 Ojimak All right a reserved. Flying Paper Model by Ojimak

20200601

#### ★用意する道具★

- 接着剤…セメダインC、木工用速乾ボンドなど。
- カッター/はさみ…45度刃のデザインカッターがお勧め。ふつうのカッターでも可。
- カッターマット…カッターで紙を切り抜く時に使用。
- 定規…切るときやニードルでなぞる時に使用。
- **二一ドル…**折り目をつくる。ニードルの先は、紙を切らないようにヤスリ等で丸めて ください。芯を出さないシャープペンシルや、インクの出なくなったボール ペンでも代用が可能です。

#### 

● 組み立て作業前に、折り線にそってニードル等で折り目をつけておいてください。



△ ①を組み立てます。





















🤁 ③を組み立てBと糊付けします。

















## ★組み立ての手順2★

山折り

谷折り一

きりとり線



(C) Copyright 2006-2020 Ojimak All right a reserved.

Flying Paper Model by Ojimak

■ DとCを糊付けします。









「『「⑤を組み立てEと糊付けします。









⑥を組みたてFと糊付けします。









| ⑦を組み立てます。







⑧を組み立てHと 糊付けします⑧







』 IとGを糊付けします。





⑨を折り曲げ、内側に⑩を糊付けしててのを組み立てます。















KをJに糊付けします。









①-1a,bを糊付けします。









M

⑪-2を組み立てLに糊付けします。









N

⑫を組み立てます。









◎ ⑭, ⑮を組み立てNの内側に糊付けします。









### ★組み立ての手順4★

山折り -----

谷折り-

きりとり線

B - 7777C) Copyright 2006-2020 Ojimak All right a reserved. Hying Paper Model by Ojimak









16を組み立て Pと糊付けします。

















QをMに糊付けします。







①を組み立てR に糊付けします。















# ★組み立ての手順5★

谷折り ―-―--

きりとり線





⑨と⑩を組み立てTに糊付けします。







②を組み立てUに糊付けします。







②を組み立て飾り台とします。



















#### ★飛ばす前に★

1. 飛行機の前と後から見て、下図のように翼を調整してください。





2. 軽く手で飛ばしてみて飛行機の飛び方によって尾翼を調整してください。





左右に飛行 → 主翼が左右対称になっているかをもう一度確認

#### ★注意★

- 飛ばす時は、決して人に向けて飛ばさないこと。
- この飛行機を作り、飛ばし、その他の際に生じた、いかなる障害・事故にも一切責任を負いかねます。 ご了承ください。