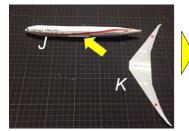

⑥を組みたてFと糊付けします。

| ⑦を組み立てます。

⑧を組み立てHと 糊付けします⑧

』 IとGを糊付けします。

⑨を折り曲げ、内側に⑩を糊付けしててのを組み立てます。

KをJに糊付けします。

①-1a,bを糊付けします。

M