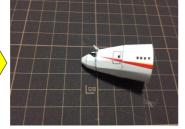

# B-777の作り方

C) Copyright 2006-2020 Ojimak All right a reserved. Flying Paper Model by Ojimak

20200601

#### ★用意する道具★

- 接着剤…セメダインC、木工用速乾ボンドなど。
- カッター/はさみ…45度刃のデザインカッターがお勧め。ふつうのカッターでも可。
- カッターマット…カッターで紙を切り抜く時に使用。
- 定規…切るときやニードルでなぞる時に使用。
- **二一ドル…**折り目をつくる。ニードルの先は、紙を切らないようにヤスリ等で丸めて ください。芯を出さないシャープペンシルや、インクの出なくなったボール ペンでも代用が可能です。

#### 

● 組み立て作業前に、折り線にそってニードル等で折り目をつけておいてください。



△ ①を組み立てます。





















🤁 ③を組み立てBと糊付けします。

















## ★組み立ての手順2★

山折り

谷折り一

きりとり線



(C) Copyright 2006-2020 Ojimak All right a reserved.

Flying Paper Model by Ojimak

■ DとCを糊付けします。









「『「⑤を組み立てEと糊付けします。









⑥を組みたてFと糊付けします。









| ⑦を組み立てます。







⑧を組み立てHと 糊付けします⑧







』 IとGを糊付けします。





⑨を折り曲げ、内側に⑩を糊付けしててのを組み立てます。















KをJに糊付けします。









①-1a,bを糊付けします。









M

⑪-2を組み立てLに糊付けします。









N

⑫を組み立てます。









◎ ⑭, ⑮を組み立てNの内側に糊付けします。









### ★組み立ての手順4★

山折り -----

谷折り-

きりとり線

B - 7777C) Copyright 2006-2020 Ojimak All right a reserved. Hying Paper Model by Ojimak









16を組み立て Pと糊付けします。

















QをMに糊付けします。







①を組み立てR に糊付けします。















# ★組み立ての手順5★

谷折り ―-―--

きりとり線





⑨と⑩を組み立てTに糊付けします。







②を組み立てUに糊付けします。







②を組み立て飾り台とします。



















#### ★飛ばす前に★

1. 飛行機の前と