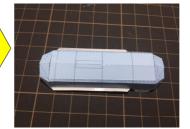

⑪-2を組み立てLに糊付けします。

N

⑫を組み立てます。

◎ ⑭, ⑮を組み立てNの内側に糊付けします。

### ★組み立ての手順4★

山折り -----

谷折り-

きりとり線

B - 7777C) Copyright 2006-2020 Ojimak All right a reserved. Hying Paper Model by Ojimak

16を組み立て Pと糊付けします。

QをMに糊付けします。

①を組み立てR に糊付けします。