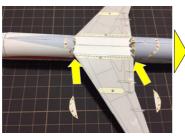

#### ★飛ばす前に★

1. 飛行機の前と後から見て、下図のように翼を調整してください。

2. 軽く手で飛ばしてみて飛行機の飛び方によって尾翼を調整してください。

左右に飛行 → 主翼が左右対称になっているかをもう一度確認