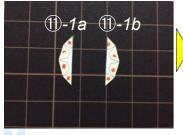

⑥を組みたてFと糊付けします。

| ⑦を組み立てます。

⑧を組み立てHと 糊付けします⑧

』 IとGを糊付けします。

⑨を折り曲げ、内側に⑩を糊付けしててのを組み立てます。

KをJに糊付けします。

①-1a,bを糊付けします。

M