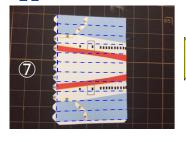

⑥を組みたてFと糊付けします。

| ⑦を組み立てます。

⑧を組み立てHと 糊付けします⑧

』 IとGを糊付けします。

⑨を折り曲げ、内側に⑩を糊付けしててのを組み立てます。

KをJに糊付けします。

①-1a,bを糊付けします。

M