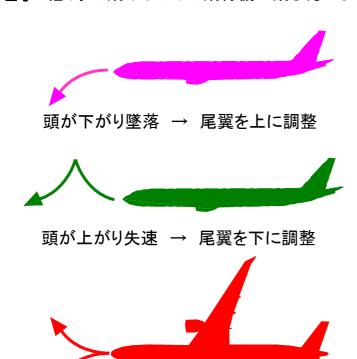

#### ★飛ばす前に★

1. 飛行機の前と後から見て、下図のように翼を調整してください。

2. 軽く手で飛ばしてみて飛行機の飛び方によって尾翼を調整してください。

左右に飛行 → 主翼が左右対称になっているかをもう一度確認