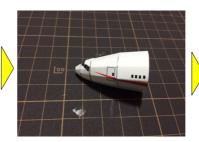

## ★組み立ての手順2★

山折り

谷折り一

きりとり線

(C) Copyright 2006-2020 Ojimak All right a reserved.

Flying Paper Model by Ojimak

■ DとCを糊付けします。

「『「⑤を組み立てEと糊付けします。