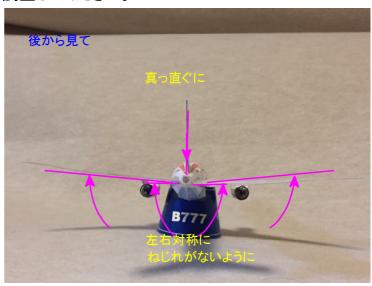

#### ★飛ばす前に★

1. 飛行機の前と後から見て、下図のように翼を調整してください。

2. 軽く手で飛ばしてみて飛行機の飛び方によって尾翼を調整してください。

左右に飛行 → 主翼が左右対称になっているかをもう一度確認