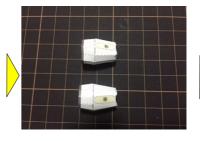

l right a reserved. Flying Paper Model by Ojimak

20200601

#### ★用意する道具★

- 接着剤…セメダインC、木工用速乾ボンドなど。
- カッター/はさみ…45度刃のデザインカッターがお勧め。ふつうのカッターでも可。
- カッターマット…カッターで紙を切り抜く時に使用。
- 定規…切るときやニードルでなぞる時に使用。
- **二一ドル…**折り目をつくる。ニードルの先は、紙を切らないようにヤスリ等で丸めて ください。芯を出さないシャープペンシルや、インクの出なくなったボール ペンでも代用が可能です。

#### 

● 組み立て作業前に、折り線にそってニードル等で折り目をつけておいてください。



△ ①を組み立てます。





















🤁 ③を組み立てBと糊付けします。

















## ★組み立ての手順2★

山折り

谷折り一

きりとり線



(C) Copyright 2006-2020 Ojimak All right a reserved.

Flying Paper Model by Ojimak

■ DとCを糊付けします。









「『「⑤を組み立てEと糊付けします。









⑥を組みたてFと糊付けします。









| ⑦を組み立てます。







⑧を組み立てHと 糊付けします⑧







』 IとGを糊付けします。





⑨を折り曲げ、内側に⑩を糊付けしててのを組み立てます。















KをJに糊付けします。









①-1a,bを糊付けします。









M

⑪-2を組み立てLに糊付けします。









N

⑫を組み立てます。









◎ ⑭, ⑮を組み立てNの内側に糊付けします。









### ★組み立ての手順4★

山折り -----

谷折り-

きりとり線

B - 7777C) Copyright 2006-2020 Ojimak All right a reserved. Hying Paper Model by Ojimak









16を組み立て Pと糊付けします。

















QをMに糊付けします。







①を組み立てR に糊付けします。















# ★組み立ての手順5★

谷折り ―-―--

きりとり線





⑨と⑩を組み立てTに糊付けします。







②を組み立てUに糊付けします。







②を組み立て飾り台とします。



















#### ★飛ばす前に★

1. 飛行機の前と後から見て、下図のように翼を調整してください。





2. 軽く手で飛ばしてみて飛行機の飛び方によって尾翼を調整してください。





左右に飛行 → 主翼が左右対称になっているかをもう一度確認

#### ★注意★

- 飛ばす時は、決して人に向けて飛ばさないこと。
- この飛行機を作り、飛ばし、その他の際に生じた、いかなる障害・事故にも一切責任を負いかねます。 ご了承ください。