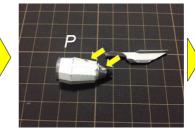

⑥を組みたてFと糊付けします。

| ⑦を組み立てます。

⑧を組み立てHと 糊付けします⑧

』 IとGを糊付けします。

⑨を折り曲げ、内側に⑩を糊付けしててのを組み立てます。

KをJに糊付けします。

①-1a,bを糊付けします。

M

⑪-2を組み立てLに糊付けします。

N

⑫を組み立てます。

◎ ⑭, ⑮を組み立てNの内側に糊付けします。