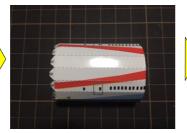

⑥を組みたてFと糊付けします。

| ⑦を組み立てます。

⑧を組み立てHと 糊付けします⑧

』 IとGを糊付けします。

⑨を折り曲げ、内側に⑩を糊付けしててのを組み立てます。

KをJに糊付けします。

①-1a,bを糊付けします。

M