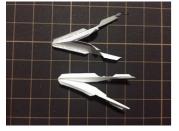

# ★組み立ての手順5★

谷折り ―-―--

きりとり線

⑨と⑩を組み立てTに糊付けします。

②を組み立てUに糊付けします。

②を組み立て飾り台とします。