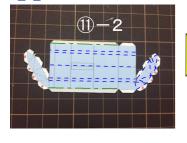

opyright 2006-2020 Ojimak All right a reserved. Flying Paper Model by Ojimak

20200601

#### ★用意する道具★

- 接着剤…セメダインC、木工用速乾ボンドなど。
- カッター/はさみ…45度刃のデザインカッターがお勧め。ふつうのカッターでも可。
- カッターマット…カッターで紙を切り抜く時に使用。
- 定規…切るときやニードルでなぞる時に使用。
- **二一ドル…**折り目をつくる。ニードルの先は、紙を切らないようにヤスリ等で丸めて ください。芯を出さないシャープペンシルや、インクの出なくなったボール ペンでも代用が可能です。

#### 

● 組み立て作業前に、折り線にそってニードル等で折り目をつけておいてください。



△ ①を組み立てます。





















🤁 ③を組み立てBと糊付けします。

















## ★組み立ての手順2★

山折り

谷折り一

きりとり線



(C) Copyright 2006-2020 Ojimak All right a reserved.

Flying Paper Model by Ojimak

■ DとCを糊付けします。









「『「⑤を組み立てEと糊付けします。









⑥を組みたてFと糊付けします。









| ⑦を組み立てます。







⑧を組み立てHと 糊付けします⑧







』 IとGを糊付けします。





⑨を折り曲げ、内側に⑩を糊付けしててのを組み立てます。















KをJに糊付けします。









①-1a,bを糊付けします。









M

⑪-2を組み立てLに糊付けします。









N

⑫を組み立てます。









◎ ⑭, ⑮を組み立てNの内側に糊付けします。









### ★組み立ての手順4★

山折り -----

谷折り-

きりとり線

B - 7777C) Copyright 2006-2020 Ojimak All right a reserved. Hying Paper Model by Ojimak









16を組み立て Pと糊付けします。

















QをMに糊付けします。







①を組み立てR に糊付けします。















# ★組み立ての手順5★

谷折り ―-―--

きりとり線





⑨と⑩を組み立てTに糊付けします。







②を組み立てUに糊付けします。







②を組み立て飾り台とします。



















#### ★飛ばす前に★

1. 飛行機の前と後から見て、下図のように翼を調整してください。





2. 軽く手で飛ばしてみて飛行機の飛び方によって尾翼を調整してください。





左右に飛行 → 主翼が左右対称になっているかをもう一度確認

#### ★注意★

- 飛ばす時は、決して人に向けて飛ばさないこと。
- この飛行機を作り、飛ばし、その他の際に生じた、いかなる障害・事故にも一切責任を負いかねます。 ご了承ください。