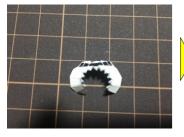

# B-777の作り方

C) Copyright 2006-2020 Ojimak All right a reserved. Flying Paper Model by Ojimak

20200601

#### ★用意する道具★

- 接着剤…セメダインC、木工用速乾ボンドなど。
- カッター/はさみ…45度刃のデザインカッターがお勧め。ふつうのカッターでも可。
- カッターマット…カッターで紙を切り抜く時に使用。
- 定規…切るときやニードルでなぞる時に使用。
- **二一ドル…**折り目をつくる。ニードルの先は、紙を切らないようにヤスリ等で丸めて ください。芯を出さないシャープペンシルや、インクの出なくなったボール ペンでも代用が可能です。

#### 

● 組み立て作業前に、折り線にそってニードル等で折り目をつけておいてください。



△ ①を組み立てます。





















🤁 ③を組み立てBと糊付けします。

















## ★組み立ての手順2★

山折り

谷折り一

きりとり線



(C) Copyright 2006-2020 Ojimak All right a reserved.

Flying Paper Model by Ojimak

■ DとCを糊付けします。









「『「⑤を組み立てEと糊付けします。









⑥を組みたてFと糊付けします。









| ⑦を組み立てます。







⑧を組み立てHと 糊付けします⑧







』 IとGを糊付けします。





⑨を折り曲げ、内側に⑩を糊付けしててのを組み立てます。















KをJに糊付けします。









①-1a,bを糊付けします。









M

⑪-2を組み立てLに糊付けします。









N

⑫を組み立てます。









◎ ⑭, ⑮を組み立てNの内側に糊付けします。









### ★組み立ての手順4★

山折り -----

谷折り-

きりとり線

B - 7777C) Copyright 2006-2020 Ojimak All right a reserved. Hying Paper Model by Ojimak









16を組み立て Pと糊付けします。

















QをMに糊付けします。







①を組み立てR に糊付けします。















# ★組み立ての手順5★

谷折り ―-―--

きりとり線





⑨と⑩を組み立てTに糊付けします。







②を組み立てUに糊付けします。







②を組み立て飾り台とします。