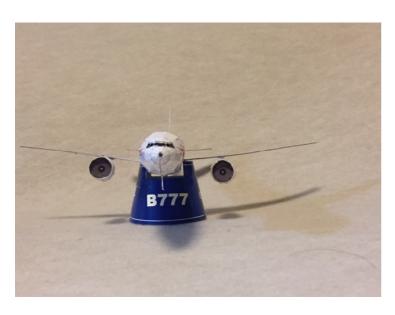

#### ★飛ばす前に★

1. 飛行機の前と後から見て、下図のように翼を調整してください。

2. 軽く手で飛ばしてみて飛行機の飛び方によって尾翼を調整してください。

左右に飛行 → 主翼が左右対称になっているかをもう一度確認