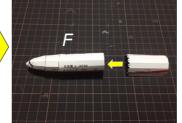

⑥を組みたてFと糊付けします。

| ⑦を組み立てます。

⑧を組み立てHと 糊付けします⑧

』 IとGを糊付けします。

⑨を折り曲げ、内側に⑩を糊付けしててのを組み立てます。

KをJに糊付けします。

①-1a,bを糊付けします。

M