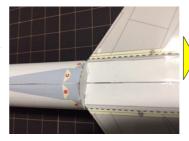

⑥を組みたてFと糊付けします。

| ⑦を組み立てます。

⑧を組み立てHと 糊付けします⑧

』 IとGを糊付けします。

⑨を折り曲げ、内側に⑩を糊付けしててのを組み立てます。

KをJに糊付けします。

①-1a,bを糊付けします。

M

⑪-2を組み立てLに糊付けします。

N

⑫を組み立てます。

◎ ⑭, ⑮を組み立てNの内側に糊付けします。