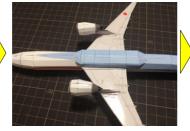

### ★組み立ての手順4★

山折り -----

谷折り-

きりとり線

B - 7777C) Copyright 2006-2020 Ojimak All right a reserved. Hying Paper Model by Ojimak

16を組み立て Pと糊付けします。

QをMに糊付けします。

①を組み立てR に糊付けします。