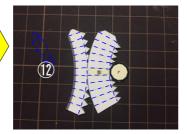

k All right a reserved. Flying Paper Model by Ojimak

20200601

#### ★用意する道具★

- 接着剤…セメダインC、木工用速乾ボンドなど。
- カッター/はさみ…45度刃のデザインカッターがお勧め。ふつうのカッターでも可。
- カッターマット…カッターで紙を切り抜く時に使用。
- 定規…切るときやニードルでなぞる時に使用。
- **二一ドル…**折り目をつくる。ニードルの先は、紙を切らないようにヤスリ等で丸めて ください。芯を出さないシャープペンシルや、インクの出なくなったボール ペンでも代用が可能です。

#### 

● 組み立て作業前に、折り線にそってニードル等で折り目をつけておいてください。



△ ①を組み立てます。





















🤁 ③を組み立てBと糊付けします。

















## ★組み立ての手順2★

山折り

谷折り一

きりとり線



(C) Copyright 2006-2020 Ojimak All right a reserved.

Flying Paper Model by Ojimak

■ DとCを糊付けします。









「『「⑤を組み立てEと糊付けします。









⑥を組みたてFと糊付けします。









| ⑦を組み立てます。







⑧を組み立てHと 糊付けします⑧







』 IとGを糊付けします。





⑨を折り曲げ、内側に⑩を糊付けしててのを組み立てます。















KをJに糊付けします。









①-1a,bを糊付けします。









M

⑪-2を組み立てLに糊付けします。









N

⑫を組み立てます。









◎ ⑭, ⑮を組み立てNの内側に糊付けします。









### ★組み立ての手順4★

山折り -----

谷折り-

きりとり線

B - 7777C) Copyright 2006-2020 Ojimak All right a reserved. Hying Paper Model by Ojimak









16を組み立て Pと糊付けします。

















QをMに糊付けします。







①を組み立てR に糊付けします。















# ★組み立ての手順5★

谷折り ―-―--

きりとり線





⑨と⑩を組み立てTに糊付けします。







②を組み立てUに糊付けします。







②を組み立て飾り台とします。



















#### ★飛ばす前に★

1. 飛行機の前と後から見て、下図のように翼を調整してください。





2. 軽く手で飛ばしてみて飛行機の飛び方によって尾翼を調整してください。





左右に飛行 → 主翼が左右対称になっているかをもう一度確認

#### ★注意★

- 飛ばす時は、決して人に向けて飛ばさないこと。
- この飛行機を作り、飛ばし、その他の際に生じた、いかなる障害・事故にも一切責任を負いかねます。 ご了承ください。