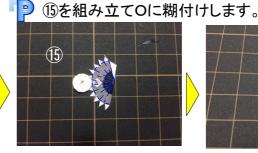

- 定規…切るときやニードルでなぞる時に使用。
- **二一ドル…**折り目をつくる。ニードルの先は、紙を切らないようにヤスリ等で丸めて ください。芯を出さないシャープペンシルや、インクの出なくなったボール ペンでも代用が可能です。

#### 

● 組み立て作業前に、折り線にそってニードル等で折り目をつけておいてください。



△ ①を組み立てます。





















🤁 ③を組み立てBと糊付けします。

















## ★組み立ての手順2★

山折り

谷折り一

きりとり線



(C) Copyright 2006-2020 Ojimak All right a reserved.

Flying Paper Model by Ojimak

■ DとCを糊付けします。









「『「⑤を組み立てEと糊付けします。









⑥を組みたてFと糊付けします。









| ⑦を組み立てます。







⑧を組み立てHと 糊付けします⑧







』 IとGを糊付けします。





⑨を折り曲げ、内側に⑩を糊付けしててのを組み立てます。















KをJに糊付けします。









①-1a,bを糊付けします。









M

⑪-2を組み立てLに糊付けします。









N

⑫を組み立てます。









◎ ⑭, ⑮を組み立てNの内側に糊付けします。









### ★組み立ての手順4★

山折り -----

谷折り-

きりとり線

B - 7777C) Copyright 2006-2020 Ojimak All right a reserved. Hying Paper Model by Ojimak









16を組み立て Pと糊付けします。

















QをMに糊付けします。







①を組み立てR に糊付けします。















# ★組み立ての手順5★

谷折り ―-―--

きりとり線





⑨と⑩を組み立てTに糊付けします。







②を組み立てUに糊付けします。







②を組み立て飾り台とします。



















#### ★飛ばす前に★

1. 飛行機の前と後から見て、下図のように翼を調整してください。





2. 軽く手で飛ばしてみて飛行機の飛び方によって尾翼を調整してください。





左右に飛行 → 主翼が左右対称になっているかをもう一度確認

#### ★注意★

- 飛ばす時は、決して人に向けて飛ばさないこと。
- この飛行機を作り、飛ばし、その他の際に生じた、いかなる障害・事故にも一切責任を負いかねます。 ご了承ください。