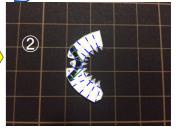

# B-777の作り方

C) Copyright 2006-2020 Ojimak All right a reserved. Flying Paper Model by Ojimak

20200601

#### ★用意する道具★

- 接着剤…セメダインC、木工用速乾ボンドなど。
- カッター/はさみ…45度刃のデザインカッターがお勧め。ふつうのカッターでも可。
- カッターマット…カッターで紙を切り抜く時に使用。
- 定規…切るときやニードルでなぞる時に使用。
- **二一ドル…**折り目をつくる。ニードルの先は、紙を切らないようにヤスリ等で丸めて ください。芯を出さないシャープペンシルや、インクの出なくなったボール ペンでも代用が可能です。

#### 

● 組み立て作業前に、折り線にそってニードル等で折り目をつけておいてください。



△ ①を組み立てます。





















🤁 ③を組み立てBと糊付けします。

















## ★組み立ての手順2★

山折り

谷折り一

きりとり線



(C) Copyright 2006-2020 Ojimak All right a reserved.

Flying Paper Model by Ojimak

■ DとCを糊付けします。









「『「⑤を組み立てEと糊付けします。









⑥を組みたてFと糊付けします。









| ⑦を組み立てます。







⑧を組み立てHと 糊付けします⑧







』 IとGを糊付けします。





⑨を折り曲げ、内側に⑩を糊付けしててのを組み立てます。















KをJに糊付けします。









①-1a,bを糊付けします。









M

⑪-2を組み立てLに糊付けします。









N

⑫を組み立てます。









◎ ⑭, ⑮を組み立てNの内側に糊付けします。









### ★組み立ての手順4★

山折り -----

谷折り-

きりとり線

B - 7777C) Copyright 2006-2020 Ojimak All right a reserved. Hying Paper Model by Ojimak









16を組み立て Pと糊付けします。

















QをMに糊付けします。







①を組み立てR に糊付けします。















# ★組み立ての手順5★

谷折り ―-―--

きりとり線





⑨と⑩を組み立てTに糊付けします。







②を組み立てUに糊付けします。







②を組み立て飾り台とします。