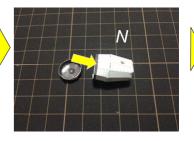

Model by Ojimak

20200601

#### ★用意する道具★

- 接着剤…セメダインC、木工用速乾ボンドなど。
- カッター/はさみ…45度刃のデザインカッターがお勧め。ふつうのカッターでも可。
- カッターマット…カッターで紙を切り抜く時に使用。
- 定規…切るときやニードルでなぞる時に使用。
- **二一ドル…**折り目をつくる。ニードルの先は、紙を切らないようにヤスリ等で丸めて ください。芯を出さないシャープペンシルや、インクの出なくなったボール ペンでも代用が可能です。

#### 

● 組み立て作業前に、折り線にそってニードル等で折り目をつけておいてください。



△ ①を組み立てます。





















🤁 ③を組み立てBと糊付けします。

















## ★組み立ての手順2★

山折り

谷折り一

きりとり線



(C) Copyright 2006-2020 Ojimak All right a reserved.

Flying Paper Model by Ojimak

■ DとCを糊付けします。









「『「⑤を組み立てEと糊付けします。









⑥を組みたてFと糊付けします。









| ⑦を組み立てます。







⑧を組み立てHと 糊付けします⑧







』 IとGを糊付けします。





⑨を折り曲げ、内側に⑩を糊付けしててのを組み立てます。















KをJに糊付けします。









①-1a,bを糊付けします。









M

⑪-2を組み立てLに糊付けします。









N

⑫を組み立てます。









◎ ⑭, ⑮を組み立てNの内側に糊付けします。









### ★組み立ての手順4★

山折り -----

谷折り-

きりとり線

B - 7777C) Copyright 2006-2020 Ojimak All right a reserved. Hying Paper Model by Ojimak









16を組み立て Pと糊付けします。

















QをMに糊付けします。







①を組み立てR に糊付けします。















# ★組み立ての手順5★

谷折り ―-―--

きりとり線





⑨と⑩を組み立てTに糊付けします。







②を組み立てUに糊付けします。







②を組み立て飾り台とします。



















#### ★飛ばす前に★

1. 飛行機の前と後から見て、下図のように翼を調整してください。





2. 軽く手で飛ばしてみて飛行機の飛び方によって尾翼を調整してください。





左右に飛行 → 主翼が左右対称になっているかをもう一度確認

#### ★注意★

- 飛ばす時は、決して人に向けて飛ばさないこと。
- この飛行機を作り、飛ばし、その他の際に生じた、いかなる障害・事故にも一切責任を負いかねます。 ご了承ください。