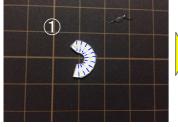

# B-777の作り方

C) Copyright 2006-2020 Ojimak All right a reserved. Flying Paper Model by Ojimak

20200601

#### ★用意する道具★

- 接着剤…セメダインC、木工用速乾ボンドなど。
- カッター/はさみ…45度刃のデザインカッターがお勧め。ふつうのカッターでも可。
- カッターマット…カッターで紙を切り抜く時に使用。
- 定規…切るときやニードルでなぞる時に使用。
- **二一ドル…**折り目をつくる。ニードルの先は、紙を切らないようにヤスリ等で丸めて ください。芯を出さないシャープペンシルや、インクの出なくなったボール ペンでも代用が可能です。

#### 

● 組み立て作業前に、折り線にそってニードル等で折り目をつけておいてください。



△ ①を組み立てます。





















🤁 ③を組み立てBと糊付けします。

















## ★組み立ての手順2★

山折り

谷折り一

きりとり線



(C) Copyright 2006-2020 Ojimak All right a reserved.

Flying Paper Model by Ojimak

■ DとCを糊付けします。









「『「⑤を組み立てEと糊付けします。









⑥を組みたてFと糊付けします。









| ⑦を組み立てます。







⑧を組み立てHと 糊付けします⑧







』 IとGを糊付けします。





⑨を折り曲げ、内側に⑩を糊付けしててのを組み立てます。















KをJに糊付けします。









①-1a,bを糊付けします。









M

⑪-2を組み立てLに糊付けします。









N

⑫を組み立てます。









◎ ⑭, ⑮を組み立てNの内側に糊付けします。









### ★組み立ての手順4★

山折り -----

谷折り-

きりとり線

B - 7777C) Copyright 2006-2020 Ojimak All right a reserved. Hying Paper Model by Ojimak









16を組み立て Pと糊付けします。

















QをMに糊付けします。







①を組み立てR に糊付けします。















# ★組み立ての手順5★

谷折り ―-―--

きりとり線





⑨と⑩を組み立てTに糊付けします。







②を組み立てUに糊付けします。







②を組み立て飾り