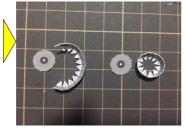

per Model by Ojimak

20200601

#### ★用意する道具★

- 接着剤…セメダインC、木工用速乾ボンドなど。
- カッター/はさみ…45度刃のデザインカッターがお勧め。ふつうのカッターでも可。
- カッターマット…カッターで紙を切り抜く時に使用。
- 定規…切るときやニードルでなぞる時に使用。
- **二一ドル…**折り目をつくる。ニードルの先は、紙を切らないようにヤスリ等で丸めて ください。芯を出さないシャープペンシルや、インクの出なくなったボール ペンでも代用が可能です。

#### 

● 組み立て作業前に、折り線にそってニードル等で折り目をつけておいてください。



△ ①を組み立てます。





















🤁 ③を組み立てBと糊付けします。

















## ★組み立ての手順2★

山折り

谷折り一

きりとり線



(C) Copyright 2006-2020 Ojimak All right a reserved.

Flying Paper Model by Ojimak

■ DとCを糊付けします。









「『「⑤を組み立てEと糊付けします。









⑥を組みたてFと糊付けします。









| ⑦を組み立てます。







⑧を組み立てHと 糊付けします⑧







』 IとGを糊付けします。





⑨を折り曲げ、内側に⑩を糊付けしててのを組み立てます。















KをJに糊付けします。









①-1a,bを糊付けします。









M

⑪-2を組み立てLに糊付けします。









N

⑫を組み立てます。









◎ ⑭, ⑮を組み立てNの内側に糊付けします。









### ★組み立ての手順4★

山折り -----

谷折り-

きりとり線

B - 7777C) Copyright 2006-2020 Ojimak All right a reserved. Hying Paper Model by Ojimak









16を組み立て Pと糊付けします。

















QをMに糊付けします。







①を組み立てR に糊付けします。















# ★組み立ての手順5★

谷折り ―-―--

きりとり線





⑨と⑩を組み立てTに糊付けします。







②を組み立てUに糊付けします。







②を組み立て飾り台とします。



















#### ★飛ばす前に★

1. 飛行機の前と後から見て、下図のように翼を調整してください。





2. 軽く手で飛ばしてみて飛行機の飛び方によって尾翼を調整してください。





左右に飛行 → 主翼が左右対称になっているかをもう一度確認

#### ★注意★

- 飛ばす時は、決して人に向けて飛ばさないこと。
- この飛行機を作り、飛ばし、その他の際に生じた、いかなる障害・事故にも一切責任を負いかねます。 ご了承ください。