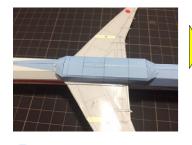

# ★組み立ての手順5★

谷折り ―-―--

きりとり線

⑨と⑩を組み立てTに糊付けします。

②を組み立てUに糊付けします。

②を組み立て飾り台とします。