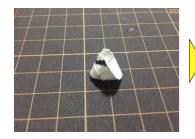

# B-777の作り方

C) Copyright 2006-2020 Ojimak All right a reserved. Flying Paper Model by Ojimak

20200601

#### ★用意する道具★

- 接着剤…セメダインC、木工用速乾ボンドなど。
- カッター/はさみ…45度刃のデザインカッターがお勧め。ふつうのカッターでも可。
- カッターマット…カッターで紙を切り抜く時に使用。
- 定規…切るときやニードルでなぞる時に使用。
- **二一ドル…**折り目をつくる。ニードルの先は、紙を切らないようにヤスリ等で丸めて ください。芯を出さないシャープペンシルや、インクの出なくなったボール ペンでも代用が可能です。

#### 

● 組み立て作業前に、折り線にそってニードル等で折り目をつけておいてください。



△ ①を組み立てます。





















🤁 ③を組み立てBと糊付けします。

















## ★組み立ての手順2★

山折り

谷折り一

きりとり線



(C) Copyright 2006-2020 Ojimak All right a reserved.

Flying Paper Model by Ojimak

■ DとCを糊付けします。









「『「⑤を組み立てEと糊付けします。









⑥を組みたてFと糊付けします。









| ⑦を組み立てます。







⑧を組み立てHと 糊付けします⑧







』 IとGを糊付けします。





⑨を折り曲げ、内側に⑩を糊付けしててのを組み立てます。















KをJに糊付けします。









①-1a,bを糊付けします。









M

⑪-2を組み立てLに糊付けします。









N

⑫を組み立てます。









◎ ⑭, ⑮を組み立てNの内側に糊付けします。









### ★組み立ての手順4★

山折り -----

谷折り-

きりとり線

B - 7777C) Copyright 2006-2020 Ojimak All right a reserved. Hying Paper Model by Ojimak









16を組み立て Pと糊付けします。

















QをMに糊付けします。







①を組み立てR に糊付けします。















# ★組み立ての手順5★

谷折り ―-―--

きりとり線





⑨と⑩を組み立てTに糊付けします。







②を組み立てUに糊付けします。







②を組み立て飾り台とします。



















#### ★飛ばす前に★