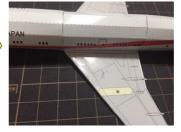

⑥を組みたてFと糊付けします。

| ⑦を組み立てます。

⑧を組み立てHと 糊付けします⑧

』 IとGを糊付けします。

⑨を折り曲げ、内側に⑩を糊付けしててのを組み立てます。

KをJに糊付けします。

①-1a,bを糊付けします。

M

⑪-2を組み立てLに糊付けします。

N

⑫を組み立てます。

◎ ⑭, ⑮を組み立てNの内側に糊付けします。