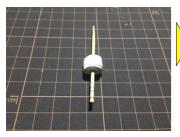

# B-777の作り方

C) Copyright 2006-2020 Ojimak All right a reserved. Flying Paper Model by Ojimak

20200601

#### ★用意する道具★

- 接着剤…セメダインC、木工用速乾ボンドなど。
- カッター/はさみ…45度刃のデザインカッターがお勧め。ふつうのカッターでも可。
- カッターマット…カッターで紙を切り抜く時に使用。
- 定規…切るときやニードルでなぞる時に使用。
- **二一ドル…**折り目をつくる。ニードルの先は、紙を切らないようにヤスリ等で丸めて ください。芯を出さないシャープペンシルや、インクの出なくなったボール ペンでも代用が可能です。

#### 

● 組み立て作業前に、折り線にそってニードル等で折り目をつけておいてください。



△ ①を組み立てます。





















🤁 ③を組み立てBと糊付けします。

















## ★組み立ての手順2★

山折り

谷折り一

きりとり線



(C) Copyright 2006-2020 Ojimak All right a reserved.

Flying Paper Model by Ojimak

■ DとCを糊付けします。









「『「⑤を組み立てEと糊付けします。









⑥を組みたてFと糊付けします。









| ⑦を組み立てます。







⑧を組み立てHと 糊付けします⑧







』 IとGを糊付けします。





⑨を折り曲げ、内側に⑩を糊付けしててのを組み立てます。















KをJに糊付けします。









①-1a,bを糊付けします。









M

⑪-2を組み立てLに糊付けします。









N

⑫を組み立てます。









◎ ⑭, ⑮を組み立てNの内側に糊付けします。









### ★組み立ての手順4★

山折り -----

谷折り-

きりとり線

B - 7777C) Copyright 2006-2020 Ojimak All right a reserved. Hying Paper Model by Ojimak









16を組み立て Pと糊付けします。

















QをMに糊付けします。







①を組み立てR に糊付けします。















# ★組み立ての手順5★

谷折り ―-―--

きりとり線





⑨と⑩を組み立てTに糊付けします。







②を組み立てUに糊付けします。







②を組み立て飾り台とします。



















#### ★飛ばす前に★

1. 飛行機の前と後から見て、下図のように翼を調整してください。





2. 軽く手で飛ばしてみて飛行機の飛び方によって尾翼を調整してください。





左右に飛行 → 主翼が左右対称になっているかをもう一度確認

#### ★注意★

- 飛ばす時は、決して人に向けて飛ばさないこと。
-