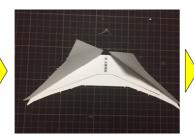

⑥を組みたてFと糊付けします。

| ⑦を組み立てます。

⑧を組み立てHと 糊付けします⑧

』 IとGを糊付けします。

⑨を折り曲げ、内側に⑩を糊付けしててのを組み立てます。

KをJに糊付けします。

①-1a,bを糊付けします。

M

⑪-2を組み立てLに糊付けします。

N

⑫を組み立てます。

◎ ⑭, ⑮を組み立てNの内側に糊付けします。