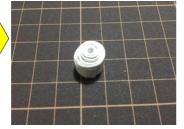

# B-777の作り方

C) Copyright 2006-2020 Ojimak All right a reserved. Flying Paper Model by Ojimak

20200601

#### ★用意する道具★

- 接着剤…セメダインC、木工用速乾ボンドなど。
- カッター/はさみ…45度刃のデザインカッターがお勧め。ふつうのカッターでも可。
- カッターマット…カッターで紙を切り抜く時に使用。
- 定規…切るときやニードルでなぞる時に使用。
- **二一ドル…**折り目をつくる。ニードルの先は、紙を切らないようにヤスリ等で丸めて ください。芯を出さないシャープペンシルや、インクの出なくなったボール ペンでも代用が可能です。

#### 

● 組み立て作業前に、折り線にそってニードル等で折り目をつけておいてください。



△ ①を組み立てます。





















🤁 ③を組み立てBと糊付けします。

















## ★組み立ての手順2★

山折り

谷折り一

きりとり線



(C) Copyright 2006-2020 Ojimak All right a reserved.

Flying Paper Model by Ojimak

■ DとCを糊付けします。









「『「⑤を組み立てEと糊付けします。









⑥を組みたてFと糊付けします。









| ⑦を組み立てます。







⑧を組み立てHと 糊付けします⑧







』 IとGを糊付けします。





⑨を折り曲げ、内側に⑩を糊付けしててのを組み立てます。















KをJに糊付けします。









①-1a,bを糊付けします。









M

⑪-2を組み立てLに糊付けします。









N

⑫を組み立てます。









◎ ⑭, ⑮を組み立てNの内側に糊付けします。









### ★組み立ての手順4★

山折り -----

谷折り-

きりとり線

B - 7777C) Copyright 2006-2020 Ojimak All right a reserved. Hying Paper Model by Ojimak









16を組み立て Pと糊付けします。

















QをMに糊付けします。







①を組み立てR に糊付けします。















# ★組み立ての手順5★

谷折り ―-―--

きりとり線





⑨と⑩を組み立てTに糊付けします。







②を組み立てUに糊付けします。







②を組み立て飾り台とします。



















#### ★飛ばす前に★

1. 飛行機の前と後から見て、下図のように翼を調整してください。





2. 軽く手で飛ばしてみて飛行機の飛び方によって尾翼を調整してください。





左右に飛行 → 主翼が左右対称になっているかをもう一度確認

#### ★注意★

- 飛ばす時は、決して人に向けて飛ばさないこと。
- この