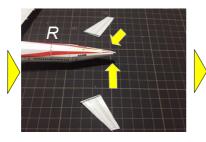

# ★組み立ての手順5★

谷折り ―-―--

きりとり線

⑨と⑩を組み立てTに糊付けします。

②を組み立てUに糊付けします。

②を組み立て飾り台とします。