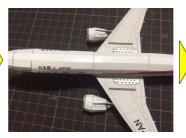

# ★組み立ての手順5★

谷折り ―-―--

きりとり線

⑨と⑩を組み立てTに糊付けします。

②を組み立てUに糊付けします。

②を組み立て飾り台とします。