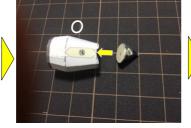

- **二一ドル…**折り目をつくる。ニードルの先は、紙を切らないようにヤスリ等で丸めて ください。芯を出さないシャープペンシルや、インクの出なくなったボール ペンでも代用が可能です。

#### 

● 組み立て作業前に、折り線にそってニードル等で折り目をつけておいてください。



△ ①を組み立てます。





















🤁 ③を組み立てBと糊付けします。

















## ★組み立ての手順2★

山折り

谷折り一

きりとり線



(C) Copyright 2006-2020 Ojimak All right a reserved.

Flying Paper Model by Ojimak

■ DとCを糊付けします。









「『「⑤を組み立てEと糊付けします。









⑥を組みたてFと糊付けします。









| ⑦を組み立てます。







⑧を組み立てHと 糊付けします⑧







』 IとGを糊付けします。





⑨を折り曲げ、内側に⑩を糊付けしててのを組み立てます。















KをJに糊付けします。









①-1a,bを糊付けします。









M

⑪-2を組み立てLに糊付けします。









N

⑫を組み立てます。









◎ ⑭, ⑮を組み立てNの内側に糊付けします。









### ★組み立ての手順4★

山折り -----

谷折り-

きりとり線

B - 7777C) Copyright 2006-2020 Ojimak All right a reserved. Hying Paper Model by Ojimak









16を組み立て Pと糊付けします。

















QをMに糊付けします。







①を組み立てR に糊付けします。















# ★組み立ての手順5★

谷折り ―-―--

きりとり線





⑨と⑩を組み立てTに糊付けします。







②を組み立てUに糊付けします。







②を組み立て飾り台とします。



















#### ★飛ばす前に★

1. 飛行機の前と後から見て、下図のように翼を調整してください。





2. 軽く手で飛ばしてみて飛行機の飛び方によって尾翼を調整してください。





左右に飛行 → 主翼が左右対称になっているかをもう一度確認

#### ★注意★

- 飛ばす時は、決して人に向けて飛ばさないこと。
- この飛行機を作り、飛ばし、その他の際に生じた、いかなる障害・事故にも一切責任を負いかねます。 ご了承ください。