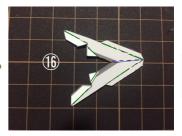

### ★組み立ての手順4★

山折り -----

谷折り-

きりとり線

B - 7777C) Copyright 2006-2020 Ojimak All right a reserved. Hying Paper Model by Ojimak

16を組み立て Pと糊付けします。

QをMに糊付けします。

①を組み立てR に糊付けします。